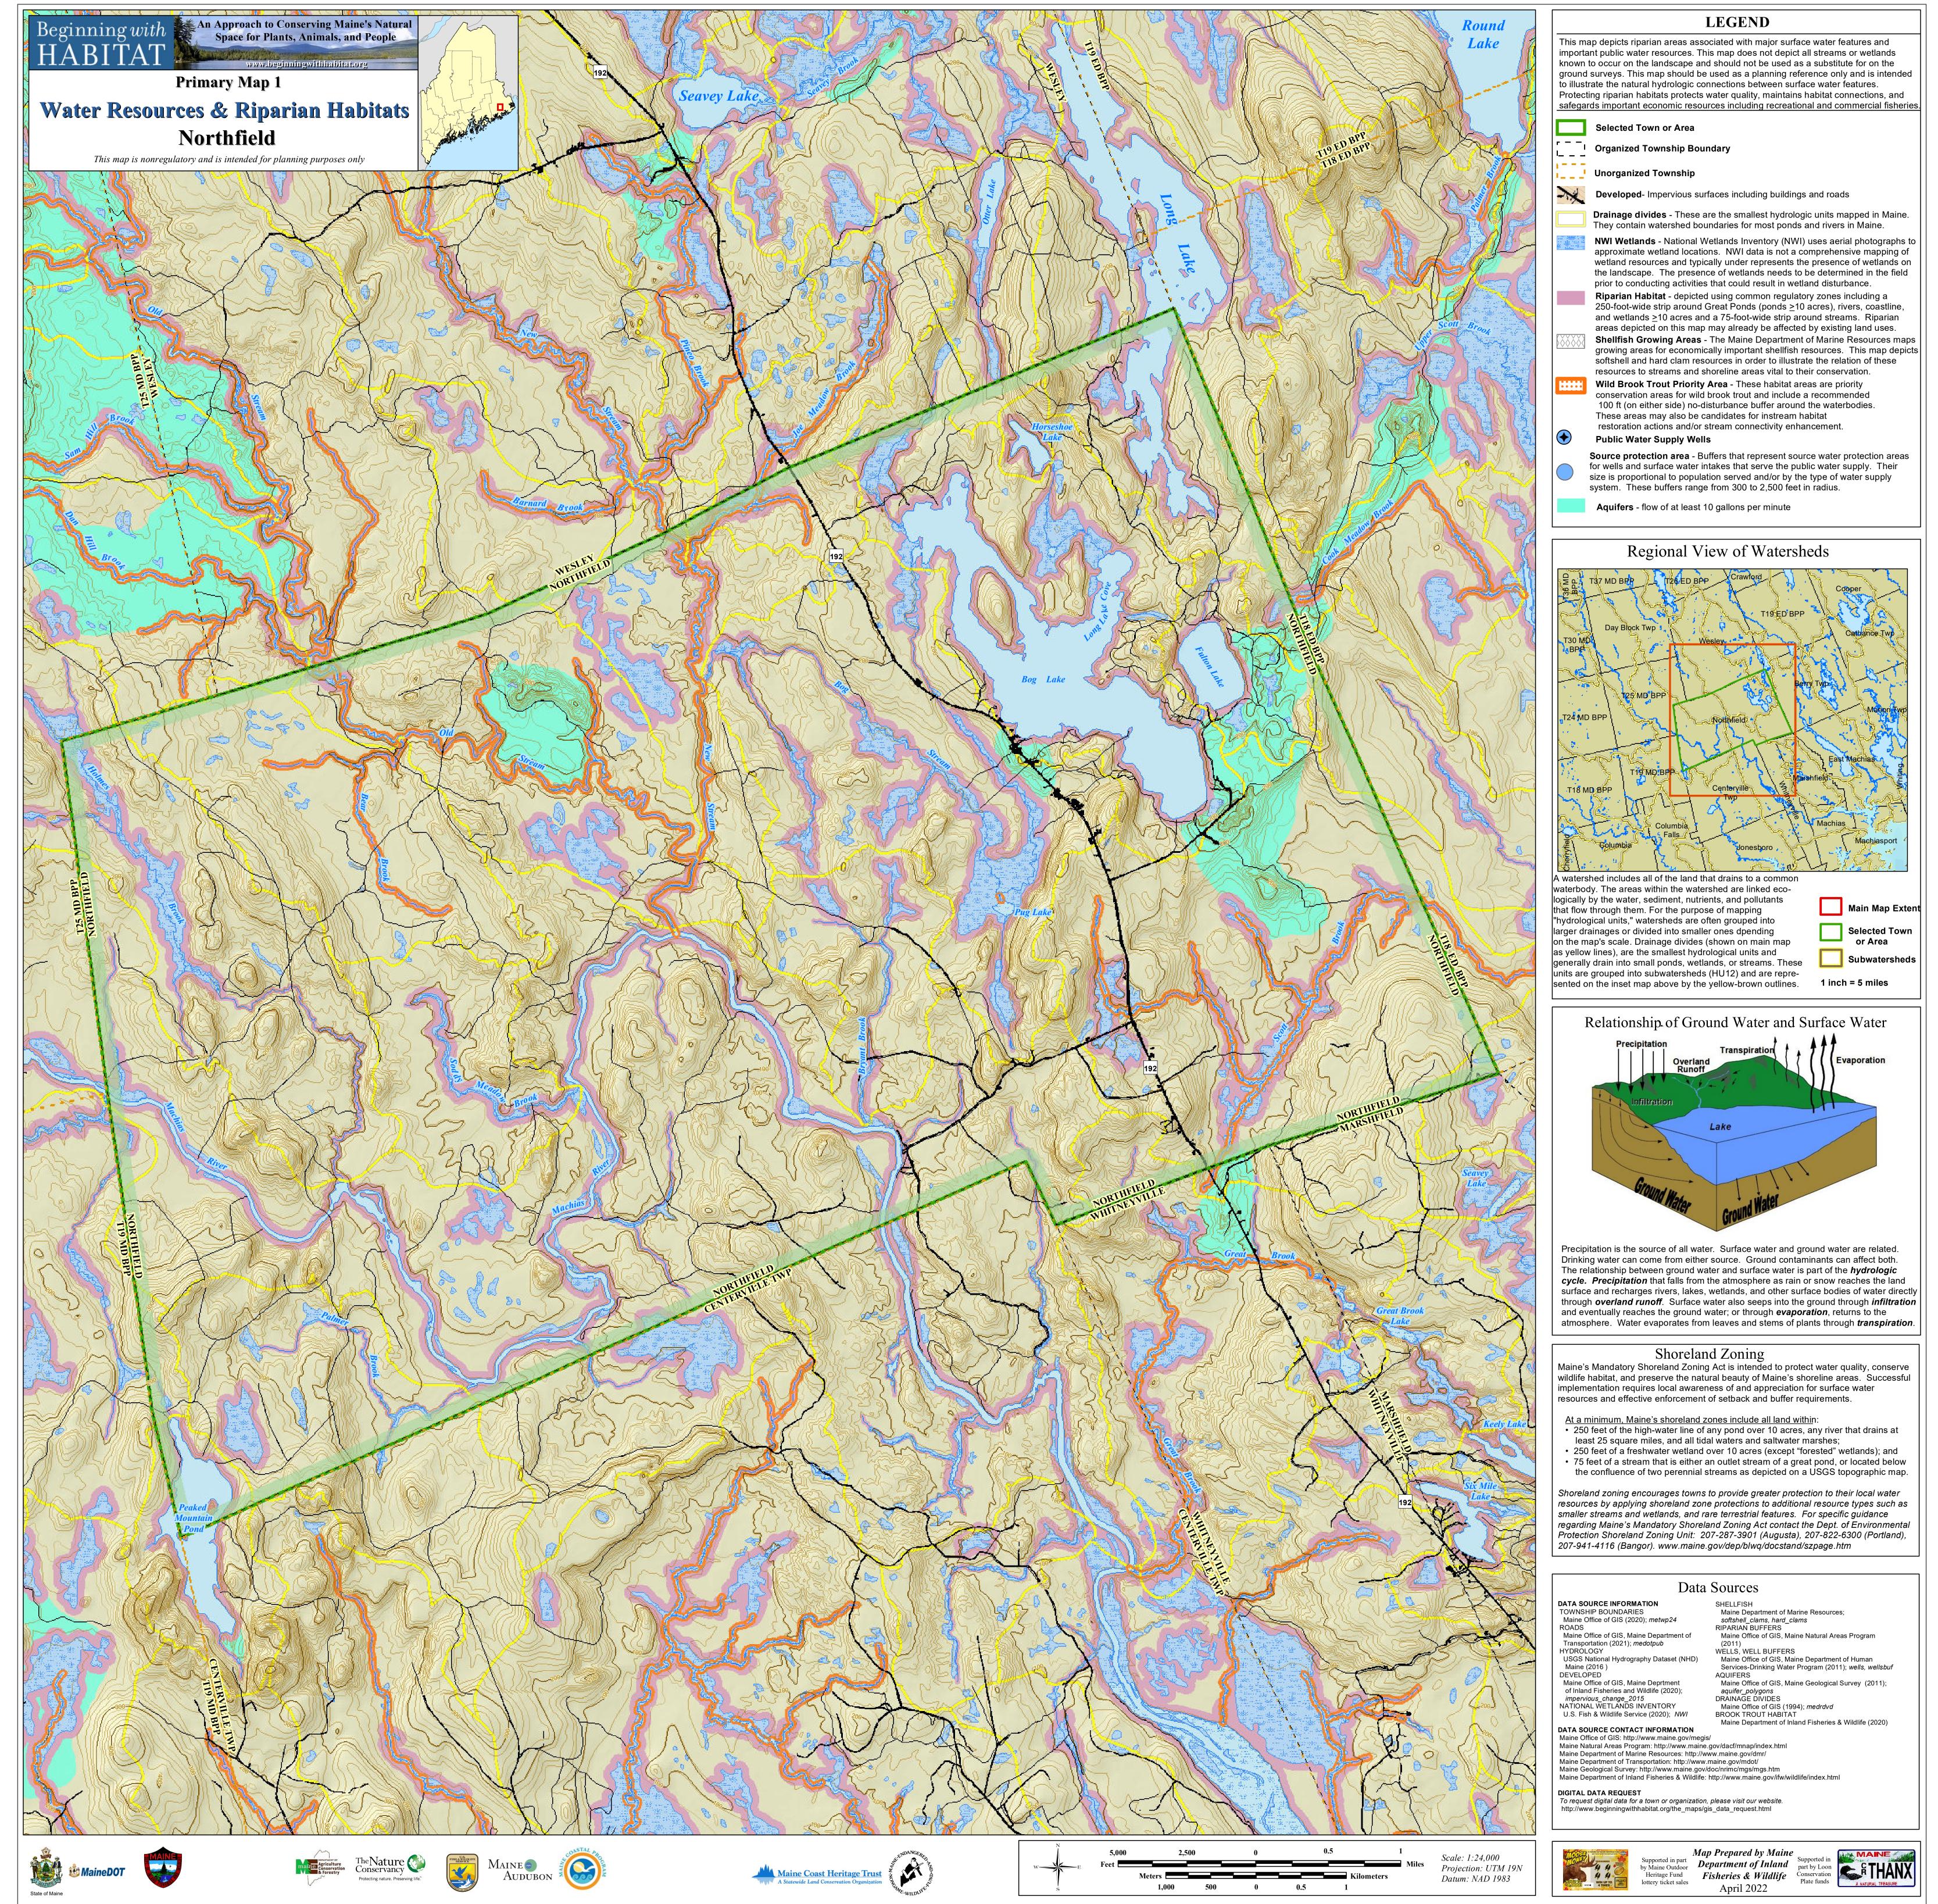

| A SOURCE INFORMATION<br>/NSHIP BOUNDARIES<br>ne Office of GIS (2020); <i>metwp24</i><br>DS<br>ne Office of GIS, Maine Department of<br>nsportation (2021); <i>medotpub</i><br>ROLOGY | SHELLFISH<br>Maine Department of Marine Resources;<br>softshell_clams, hard_clams<br>RIPARIAN BUFFERS<br>Maine Office of GIS, Maine Natural Areas Program<br>(2011)<br>WELLS, WELL BUFFERS |
|--------------------------------------------------------------------------------------------------------------------------------------------------------------------------------------|--------------------------------------------------------------------------------------------------------------------------------------------------------------------------------------------|
| GS National Hydrography Dataset (NHD)                                                                                                                                                | Maine Office of GIS, Maine Department of Human                                                                                                                                             |
| ine (2016 )<br>ELOPED                                                                                                                                                                | Services-Drinking Water Program (2011); <i>wells, wellsbu</i><br>AQUIFERS                                                                                                                  |
| ne Office of GIS, Maine Deprtment<br>nland Fisheries and Wildlife (2020);                                                                                                            | Maine Office of GIS, Maine Geological Survey (2011); aquifer polygons                                                                                                                      |
| pervious_change_2015                                                                                                                                                                 | DRAINAGE DIVIDES                                                                                                                                                                           |
| IONAL WETLANDS INVENTORY                                                                                                                                                             | Maine Office of GIS (1994); medrdvd                                                                                                                                                        |
| 5. Fish & Wildlife Service (2020); NWI                                                                                                                                               | BROOK TROUT HABITAT                                                                                                                                                                        |
|                                                                                                                                                                                      | Maine Department of Inland Fisheries & Wildlife (2020)                                                                                                                                     |